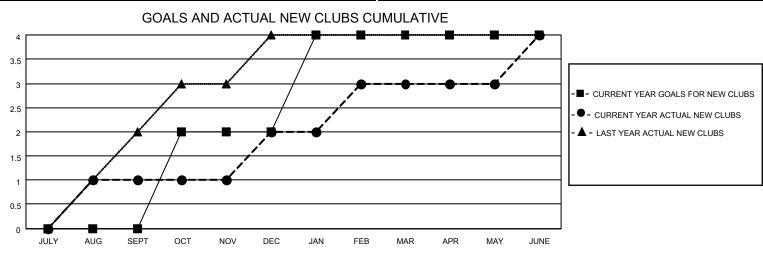

## LOCATION INDIA

District 322C2

Results as of: 6/30/2023

| Clubs                 |               |           |               | Members               |                        |                         |                                                    |
|-----------------------|---------------|-----------|---------------|-----------------------|------------------------|-------------------------|----------------------------------------------------|
| RESULTS FOR 2022-2023 |               |           |               | RESULTS FOR 2022-2023 |                        |                         |                                                    |
| QUARTER               | NEW CLUB GOAL | NEW CLUBS | DROPPED CLUBS | QUARTER               | BER GROWTH NET<br>GOAL | MEMBER GROWTH<br>ACTUAL | DROPPED<br>MEMBERS ACTUAL<br>(including transfers) |
| JULY/AUG/SEPT         | 0             | 1         | 5             | JULY/AUG/SEPT         | 88                     | 88                      | 83                                                 |
| OCT/NOV/DEC           | 2             | 1         | 1             | OCT/NOV/DEC           | 58                     | 75                      | 134                                                |
| JAN/FEB/MAR           | 2             | 1         | 3             | JAN/FEB/MAR           | 63                     | 127                     | 62                                                 |
| APR/MAY/JUNE          | 0             | 1         | 7             | APR/MAY/JUNE          | 0                      | 139                     | 353                                                |