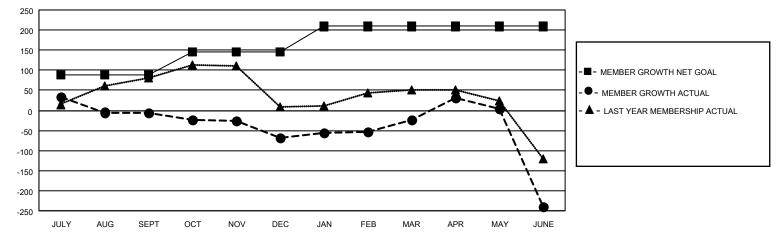

## LOCATION INDIA

District 322C2

Results as of: 6/30/2023

| Clubs                 |               |           |               | Members               |                        |                         |                                                    |
|-----------------------|---------------|-----------|---------------|-----------------------|------------------------|-------------------------|----------------------------------------------------|
| RESULTS FOR 2022-2023 |               |           |               | RESULTS FOR 2022-2023 |                        |                         |                                                    |
| QUARTER               | NEW CLUB GOAL | NEW CLUBS | DROPPED CLUBS | QUARTER               | BER GROWTH NET<br>GOAL | MEMBER GROWTH<br>ACTUAL | DROPPED<br>MEMBERS ACTUAL<br>(including transfers) |
| JULY/AUG/SEPT         | 0             | 1         | 5             | JULY/AUG/SEPT         | 88                     | 88                      | 83                                                 |
| OCT/NOV/DEC           | 2             | 1         | 1             | OCT/NOV/DEC           | 58                     | 75                      | 134                                                |
| JAN/FEB/MAR           | 2             | 1         | 3             | JAN/FEB/MAR           | 63                     | 127                     | 62                                                 |
| APR/MAY/JUNE          | 0             | 1         | 7             | APR/MAY/JUNE          | 0                      | 139                     | 353                                                |